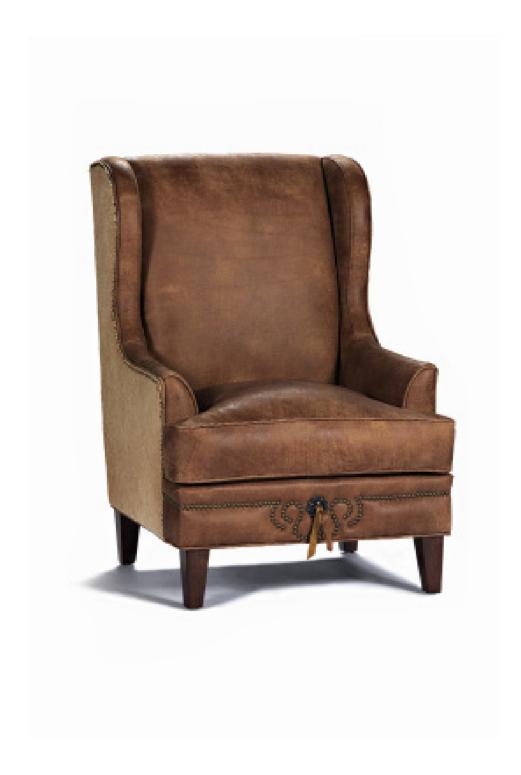

U1988 Logan (Unique Leather Combination)

U1988-01

| Construction                   | Dimensions     |        |       |        |            |             |            |            |
|--------------------------------|----------------|--------|-------|--------|------------|-------------|------------|------------|
| Framing                        | 1              | Length | Depth | Height | Seat Width | Seat Height | Seat Depth | Arm Height |
| 7/8" Hardwood Plywood Standard | U1988-01 Chair | 30     | 35    | 43     | 21         | 19          | 22         | 23         |
| Seating                        |                |        |       |        |            |             |            |            |

## **As Pictured**

74060 Stallone Rawhide Leather (body), 72012 Carmel Holland Hair-On-Hide (outside arm and outside wing) 7/16" Antique Brass Nails, Gunmetal Concho, Spiral Accent Nails, Dark Brown Finish (optional), Tall Tapered Legs.