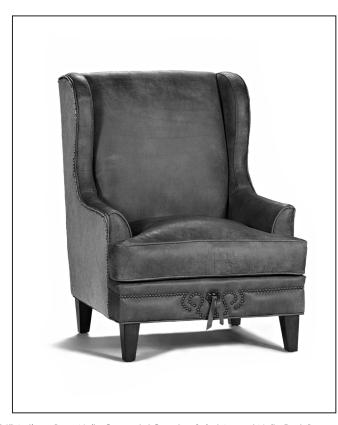

U1988 Logan (Unique Leather Combination)

U1988-01

| Construction                   | Dimensions     |        |       |        |            |             |            |            |
|--------------------------------|----------------|--------|-------|--------|------------|-------------|------------|------------|
| Framing                        | 1              | Length | Depth | Height | Seat Width | Seat Height | Seat Depth | Arm Height |
| 7/8" Hardwood Plywood Standard | U1988-01 Chair | 30     | 35    | 43     | 21         | 19          | 22         | 23         |
| Seating                        |                |        |       |        |            |             |            |            |

## **As Pictured**

74060 Stallone Rawhide Leather (body), 72012 Carmel Holland Hair-On-Hide (outside arm and outside wing) 7/16" Antique Brass Nails, Gunmetal Concho, Spiral Accent Nails, Dark Brown Finish (optional), Tall Tapered Legs.