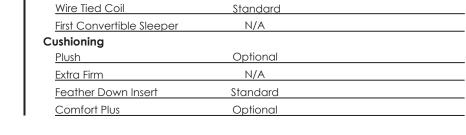

U1988 Logan (Unique Leather Combination)

U1988-01

| Construction                   | Dimensions     |        |       |        |            |             |            |            |
|--------------------------------|----------------|--------|-------|--------|------------|-------------|------------|------------|
| Framing                        | 1              | Length | Depth | Height | Seat Width | Seat Height | Seat Depth | Arm Height |
| 7/8" Hardwood Plywood Standard | U1988-01 Chair | 30     | 35    | 43     | 21         | 19          | 22         | 23         |
| Seating                        |                |        |       |        |            |             |            |            |

## **As Pictured**

74060 Stallone Rawhide Leather (body), 72012 Carmel Holland Hair-On-Hide (outside arm and outside wing) 7/16" Antique Brass Nails, Gunmetal Concho, Spiral Accent Nails, Dark Brown Finish (optional), Tall Tapered Legs.